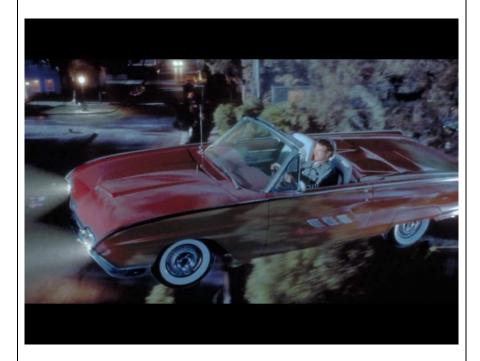

# Suzanne Somers

October 16 1946-October 15, 2023

B

She was not a MATC member or likely a member of any TBird club, or even a Thunderbird owner. But she unquestionably was featured in one of the most famous photographs, and movies associated with a Thunderbird. Although best known as starring in the TV comedy series "Three's Company", as well as for her fitness business, her role while driving a 1956 Thunderbird in the movie "American Graffitti" is certainly a high point in the Thunderbird hobby as well as an important step for her early career. Especially to men of a certain age. This was being considered as a monthly quiz contest photo but was considered to be too easy.