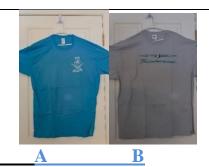

Still Available
MATC & TBird T-Shirts
While They Last!

A = 45<sup>th</sup> MATC Anniversary T-Shirt; Sizes - L, XL, XXL; \$10 each - 2 for \$25 plus S&H

B = Retro TBird Logo T-Shirt; XXL only; \$10 each plus S&H