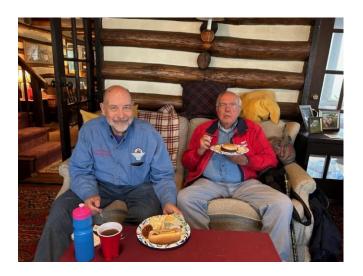

## President's Message October 2023

We had a great time at the annual **Cherry Fest** at Phyllis Cherry's camp in Western MD on Sunday Sept 17, as usual. It was a rainy day again this year but somehow we all fit in the cabin. Phyllis and her daughter did a great job. Skip presented prizes to winners of the last few Thunderbird trivia pictures in the newsletter, and we had a group birthday cake for all the September birthdays. We were pleased to see new and old members there. Next year we might need to plan for a rain date...

## "Cherry Fest" 2023

Newsletter Celebrity TBird Owner Quiz Winners

Celebrating September MATC Member Birthdays

TBird Cookies provided by
Maddie Panowitz

Mom's Helper

Mr & Mrs Prez