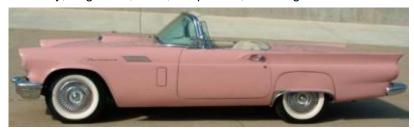

Eminger was the original owner of a Dusty Rose 1957 Thunderbird, known as the "Pink Lady," and had membership number 0004 with the Classic Thunderbird Club International (CTCI). By all accounts, she was a very lovely lady that everyone enjoyed knowing, and she certainly shared a strong admiration for the Ford Thunderbird, as well as other Ford cars. Eminger often wore pink, which was her favorite color. People who requested invoice copies or other information often received a handwritten note from Lois as well, which shows what a true enthusiast she was. She was reportedly thrilled to receive an invoice request and discover it was for a particularly rare car and was happy to know that it had survived and was in the hands of someone who was caring for it.

In addition to her 1957 Thunderbird, Eminger has garaged various Ford cars over the years, including a 1967 Ford Mustang Hardtop, 1967 Ford Mustang Convertible, 1971 Ford Mustang Mach 1, and a 1963 Ford Thunderbird Sports Roadster. Most of them were reportedly painted pink (the Sports Roadster is Rangoon Red). Lois C. Eminger died on Sunday, August 24, 2008, in Spokane, Washington after an extended illness.