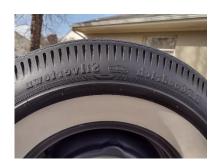

#### For Sale

Set of four BFGoodrich Silvertown 14-inch whitewall tires on Thunderbird (58- 60) rims for \$560.00 or best offer. Deliverable within reasonable distance. Contact Frank Toth at 202-329-5473 and leave voice mail message.