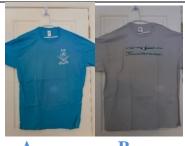

F

Still Available
MATC & TBird T-Shirts
While They Last!

\_A = 45<sup>th</sup> MATC Anniversary T-Shirt; Sizes - L, XL, XXL; \$10 each - 2 for \$25 plus S&H

B = Retro TBird Logo T-Shirt; XXL only; \$10 each plus S&H