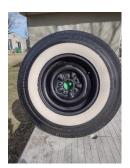

#### For Sale

Set of four BFGoodrich Silvertown 14-inch whitewall tires on Thunderbird (58- 60) rims for \$560.00 or best offer. Deliverable within reasonable distance. Contact Frank Toth at 202-329-5473 and leave voice mail message.