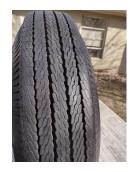

#### For Sale

Set of four BFGoodrich Silvertown 14-inch whitewall tires on Thunderbird (58- 60) rims for \$560.00 or best offer. Deliverable within reasonable distance. Contact Frank Toth at 202-329-5473 and leave voice mail message.