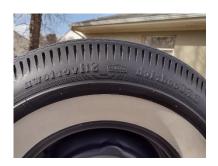

#### For Sale

Set of four BFGoodrich Silvertown 14-inch whitewall tires on Thunderbird (58- 60) rims for \$560.00 or best offer. Deliverable within reasonable distance. Contact Frank Toth at 202-329-5473 and leave voice mail message.