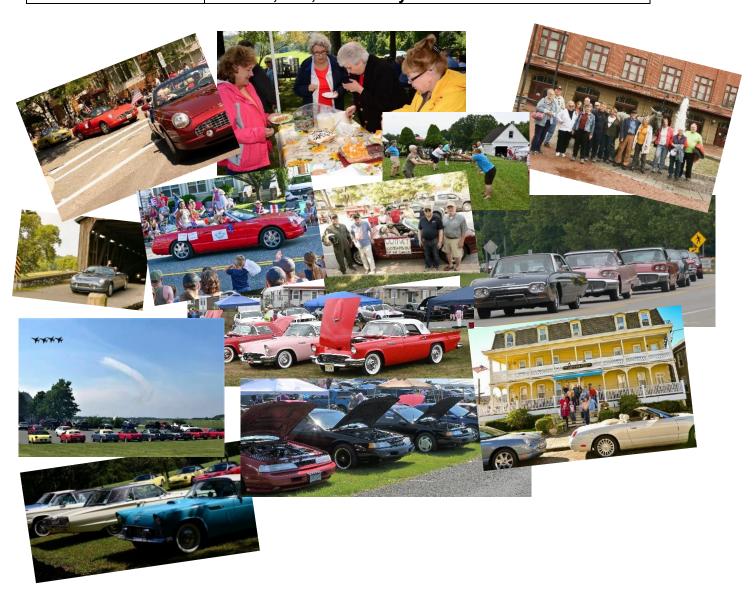

## President's Message Aug 2023

Thanks to all those who turned out to represent MATC in both the Towson and Bel Air MD 4<sup>th</sup> of July parades. Anne Collins, Celeste Skruch, Calvin & Pat Hansford, Doug Read, Skip Panowitz and Cathy were in the Towson parade with our veterans, who were once again a big hit. Lots of applause, salutes and handshakes. Dan Luber joined Skip and Cathy in the Bel Air parade where we were well received also. Please think about joining us next year.

The **annual picnic at the Denhams'** was held on Sunday, July 16. There was a little rain so we held the gathering indoors, where we had good food, great conversations and a few games of bingo and 'Guess Whose Car'. You missed a good time if you weren't there.

## **Annual Pot-Luck Gathering At The Denham's**

Even threatening weather did not hinder the Friends – Food – Fun tradition.