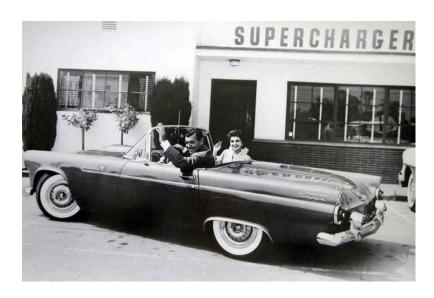

## **July Thunderbird Quiz**

<u>Winner</u>: Mike Melnyk. Mike not only got the actor-Clark Gable-and car year correct-1955, but also identified it as a rare supercharged model. Mike's Prize: A diecast 1955 Thunderbird model.

<u>Editor's Note</u>: There were a lot of responses this month, and most were correct. Mike was just first. Thanks for your responses-and reading the newsletter!!

## **August Thunderbird Quiz**

Who Is The Actor? What Year Is The Thunderbird?
Bonus: What TV show is he best known for starring in?

Respond to Skip with your guesses...er answers.

Note: All previous winners are not eligible to participate.