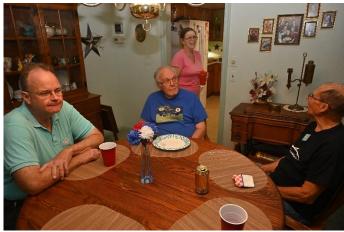

The **annual picnic at the Denhams'** was held on Sunday, July 16. There was a little rain so we held the gathering indoors, where we had good food, great conversations and a few games of bingo and 'Guess Whose Car'. You missed a good time if you weren't there.

## **Annual Pot-Luck Gathering At The Denham's**

Even threatening weather did not hinder the Friends – Food – Fun tradition.