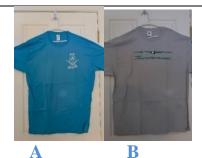

Still Available
MATC & TBird T-Shirts
While They Last!

A = 45<sup>th</sup> MATC Anniversary T-Shirt; Sizes - L, XL, XXL; \$10 each - 2 for \$25 plus S&H

B = Retro TBird Logo T-Shirt; XXL only; \$10 each plus S&H