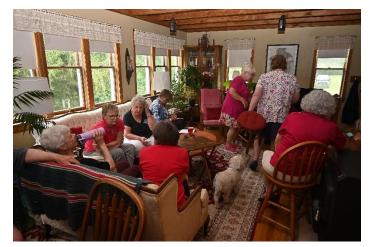

The **annual picnic at the Denhams'** was held on Sunday, July 16. There was a little rain so we held the gathering indoors, where we had good food, great conversations and a few games of bingo and 'Guess Whose Car'. You missed a good time if you weren't there.

## **Annual Pot-Luck Gathering At The Denham's**

Even threatening weather did not hinder the Friends – Food – Fun tradition.