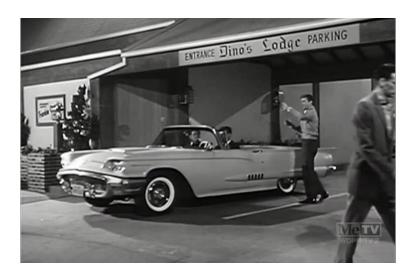

## **May TBird Quiz**

This screen shot is from a very popular TV show that is no longer on the air. Please name the TV show and the year of the Thunderbird. Hint-TBird is a one year color. First person to respond with the correct answer to both questions will receive a prize to be determined.

Answers: TV show - The Sopranos; Year of Thunderbird: 2002 Thunderbird Blue

Winners: (TIE) Judy Dickinson & Steve Kelley. .

Editors note: Only Judy and Steve responded I expecterd to be swamped with responses, at least for the TBird model year.