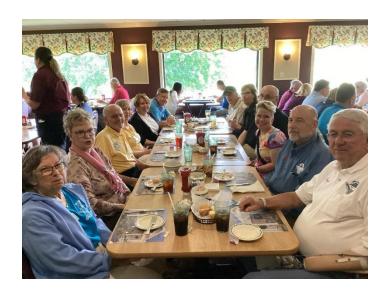

# Thunderbird Appreciation Day May 23, 2023 Friendly Farms Restaurant

Even though the increased size of our group (a good thing) required a change of venue, we still had a great turnout for this year's event. Some old friends and some new ones were included. Among the "old friends" were Stephanie and Scott Mummert (Norm & Kitty's son) and Bob & Candy Bosoli from the Thunderbird Nest. And we had a great showing of Thunderbirds too.