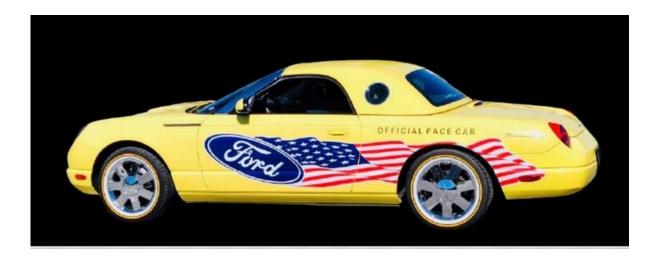

res on Thunderbird (58-60) rims for \$560.00 or best offer. Deliverable within reasonable distance. Contact Frank Toth at 202-329-5473 and leave voice mail message.









Still Available **MATC & TBird T-Shirts While They Last!** 

\_A = 45<sup>th</sup> MATC Anniversary T-Shirt; Sizes - L, XL, XXL; \$10 each - 2 for \$25 plus S&H

B = Retro TBird Logo T-Shirt; XXL only; \$10 each plus S&H



## What??

Can You Believe it?

A Retro Thunderbird Barn Find??!!

Already??

Well, the oldest are now 21 model yeas old, and depending when delivered some are close to 22 years old.

This one is a 2003 Desert Sky Blue.

Sorry, no additional details

Congratulations to Barb and Mike Melnyk for winning second place in the Hex Sign Barn Rally sponsored by the Lehigh Valley Thunderbird Club in May.





# 2002 Rolex 24 Hours at Daytona Race Pace Car



# Mid-Atlantic Thunderbird Club

"A Club for Enthusiasts of the Ford Thunderbird of all years"

Application for Membership

|               |              |                                                                                   | Date:                           |                    |  |
|---------------|--------------|-----------------------------------------------------------------------------------|---------------------------------|--------------------|--|
| Spouses Name: |              | Last Name                                                                         |                                 |                    |  |
| Street        | Address:     |