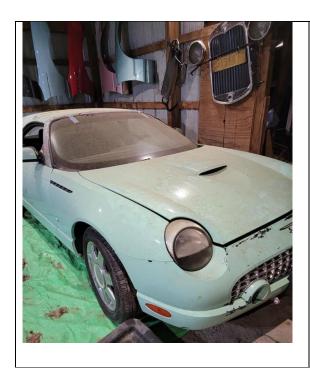

## What??

Can You Believe it?

A Retro Thunderbird Barn Find??!!

Already??

Well, the oldest are now 21 model yeas old, and depending when delivered some are close to 22 years old.

This one is a 2003 Desert Sky Blue.

Sorry, no additional details

Congratulations to Barb and Mike Melnyk for winning second place in the Hex Sign Barn Rally sponsored by the Lehigh Valley Thunderbird Club in May.