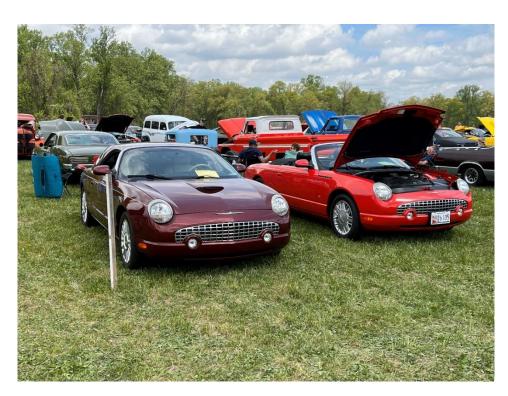

## Catch-Up Meeting, Greene Turtle, Arundel Mills Mall April 16, 2023

The Boys...

And The Girls

A memorial gathering was held in John Cherry's memory on May 1, 2022. At that time a dogwood tree was presented to Phyllis and her family by MATC co-Presidents Cathy and Steve Kelley on behalf of the MATC membership to be planted in John's memory. John and Phyllis are long time MATC members and Phyllis currently serves on the Board of Directors.

Here is the dogwood tree at the time of the presentation

And here it is today, a year later. A great memorial.