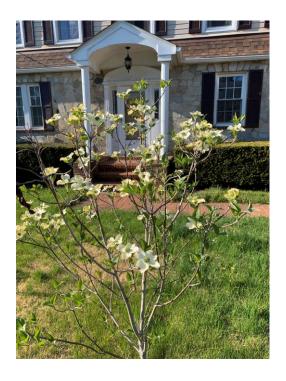

## Catch-Up Meeting, Greene Turtle, Arundel Mills Mall April 16, 2023

The Boys...

And The Girls

A memorial gathering was held in John Cherry's memory on May 1, 2022. At that time a dogwood tree was presented to Phyllis and her family by MATC co-Presidents Cathy and Steve Kelley on behalf of the MATC membership to be planted in John's memory. John and Phyllis are long time MATC members and Phyllis currently serves on the Board of Directors.

Here is the dogwood tree at the time of the presentation

And here it is today, a year later. A great memorial.