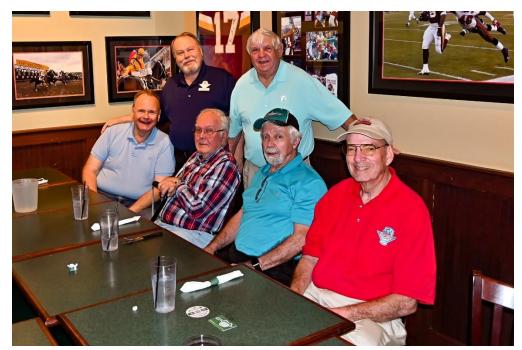

## President's Message May 2023

We had a great Get-Together at Greene Turtle Restaurant on April 16. We saw some folks we had not seen in some time, Al and Lois Herman, and they were in their beautiful '56 Tbird! We were joined by Bill Loving also, whom Steve and I had never met. Then we had an unexpected guest we had been texting with about her Tbird problems, Allison Brown, who joined us later in the week for breakfast in Bel Air. These all joined the Kelleys, the Panowitzs, the Melnyks, the Horns, the Hills, Phyllis Cherry, Celeste Skruch and Anne Collins for a very nice meal and great fellowship.

## Catch-Up Meeting, Greene Turtle, Arundel Mills Mall April 16, 2023

The Boys...

And The Girls

A memorial gathering was held in John Cherry's memory on May 1, 2022. At that time a dogwood tree was presented to Phyllis and her family by MATC co-Presidents Cathy and Steve Kelley on behalf of the MATC membership to be planted in John's memory. John and Phyllis are long time MATC members and Phyllis currently serves on the Board of Directors.