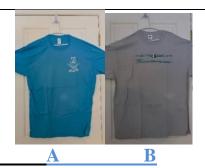

#### Still Available **MATC & TBird T-Shirts While They Last!**

A = 45<sup>th</sup> MATC Anniversary T-Shirt; Sizes - L, XL, XXL; \$10 each - 2 for \$25 plus S&H

B = Retro TBird Logo T-Shirt; XXL only; \$10 each plus S&H