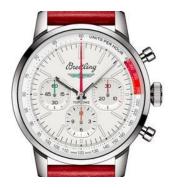

#### **Breitling's Thunderbird watch**

 ${\tt BREITLING.COM} \\ \textbf{Top Time B01 Ford Thunderbird Stainless steel - White AB01766A1A1X1 \mid Breitling \, US} \\$ 

Oh, yes. The price? Are you ready? Only \$8500!!