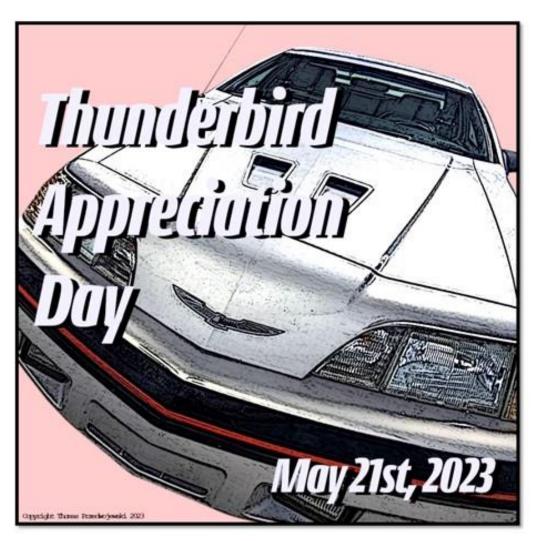

#### This Month in Thunderbird History:

 May 2017: Thunderbird Appreciation Day initiated on the third Sunday in May. Launched by Tom Predzowski to encourage universal recognition of the iconic marque.

# May 21, 2023: Thunderbird Appreciation Day Brunch At John Wright Restaurant 234 N. Front Street, Wrightsville, PA Sunday, May 21, 11:00 AM

This popular annual event has always been well supported by MATC members. RSVP to Cathy Kelley, <a href="mailto:cathykelley49@gmail.com">cathykelley49@gmail.com</a> by May 17<sup>th</sup>. Cost is \$25.95 per person + taxes + tip.