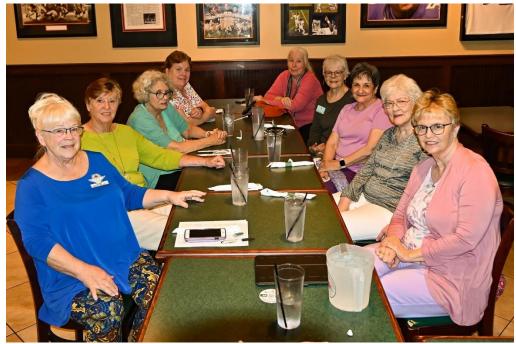

## President's Message May 2023

We had a great Get-Together at Greene Turtle Restaurant on April 16. We saw some folks we had not seen in some time, Al and Lois Herman, and they were in their beautiful '56 Tbird! We were joined by Bill Loving also, whom Steve and I had never met. Then we had an unexpected guest we had been texting with about her Tbird problems, Allison Brown, who joined us later in the week for breakfast in Bel Air. These all joined the Kelleys, the Panowitzs, the Melnyks, the Horns, the Hills, Phyllis Cherry, Celeste Skruch and Anne Collins for a very nice meal and great fellowship.

## Catch-Up Meeting, Greene Turtle, Arundel Mills Mall April 16, 2023

The Boys...

And The Girls

A memorial gathering was held in John Cherry's memory on May 1, 2022. At that time a dogwood tree was presented to Phyllis and her family by MATC co-Presidents Cathy and Steve Kelley on behalf of the MATC membership to be planted in John's memory. John and Phyllis are long time MATC members and Phyllis currently serves on the Board of Directors.