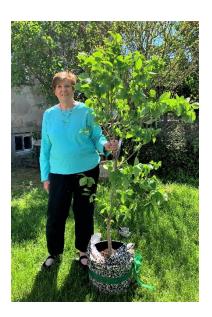

## Catch-Up Meeting, Greene Turtle, Arundel Mills Mall April 16, 2023

The Boys...

And The Girls

A memorial gathering was held in John Cherry's memory on May 1, 2022. At that time a dogwood tree was presented to Phyllis and her family by MATC co-Presidents Cathy and Steve Kelley on behalf of the MATC membership to be planted in John's memory. John and Phyllis are long time MATC members and Phyllis currently serves on the Board of Directors.

Here is the dogwood tree at the time of the presentation

And here it is today, a year later. A great memorial.