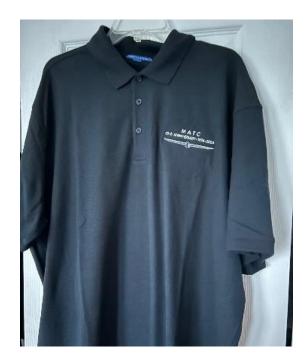

# Mid Atlantic Thunderbird Club 50<sup>th</sup> Anniversary Shirts

Here you see a picture of the latest MATC 50<sup>th</sup> anniversary polo shirts that we have ordered. If you were not at the February meeting and would like a shirt, *please let Cathy know by April 8* and we will order so they will be in before the anniversary trip to Roanoke and AFN at Carlisle. Listed are your options. They are nice quality.

```
Men's Polo XS –XL $22
  2x $24, 3X $27, 5X
$32
     Black
     Navy
     Graphite Gray
     Forest green
     Red
Ladies Polo XS – XL
$22
 2X $24, 3X $27
     Black
     Navy
     Graphite Gray
     Forest Green
     Red
Ladies Scoop Tee
XS – XL $17
     Black
     Navv
     Graphite Gray
     Forest Green
     Red
     Azelea Pink
Sweatshirt Unisex
S-XL $28 , 2X $33, 3X
$35
     Black
     Navy
     Charcoal Gray
     Forest green
```