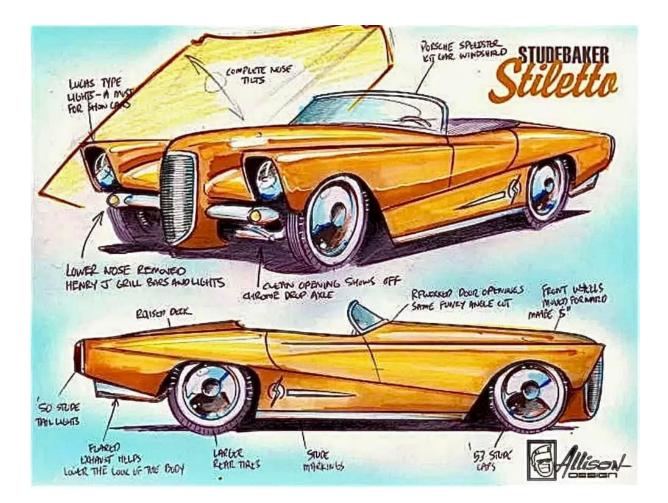

# A possible Thunderbird competitor if it had been produced by Studebaker? Ah, the good old days of cars with matching interiors that were not gray, black or tan!

1976 "Lipstick" Edition