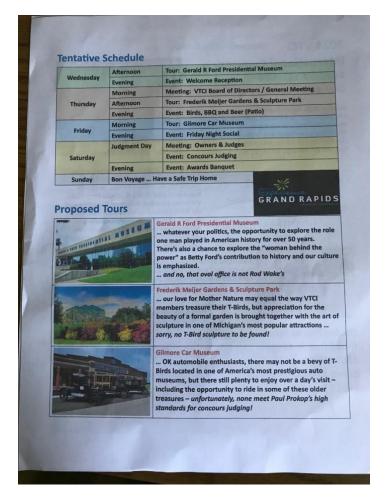

This year the **VTCI convention** is in Grand Rapids MI Aug 7-11 and we are planning to go, arriving on the 8th. They have lots of things planned, like a visit to the Gerald R Ford Museum, Gilmore Car Museum and Meijer Gardens and Sculpture Park as well as BBQs, Buffets and Banquet. Oh, and of course Tbird judging and awards. We met some great people at the convention in GA last year. Won't you join us this year? The flyer and registration is in this newsletter. Let us know if you register.

VTCI 2024 International August 7th-11th

**NOTE:** Registration form and the event schedule are included as attachments with the MATC newsletter.