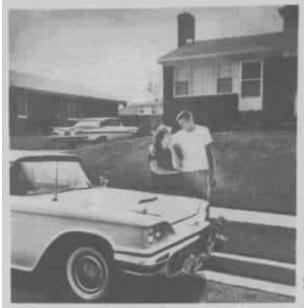

### But here is the rest of the story:

For her birthday this year, John gave Dorothy a stereo-high fidelity record player and radio combination. He drives a white 1960 Thunderbird and she a white 1959 Chevrolet convertible. Both cars were traded for the Corvettes that John won two years in a row. John and she liked the sports cars but the large family made them impractical.

SUNDAY SUN MAGAZINE, SEPTEMBER 25, 1960

Unites end his wife, Dorothy, in front of their home. The our of the curb is his, the one buck in the drive is here.

Way to go John. And Mrs U. (Note the humble abode that they resided in.)