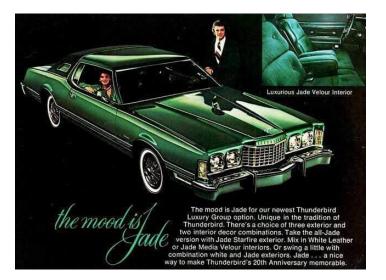

# A possible Thunderbird competitor if it had been produced by Studebaker? Ah, the good old days of cars with matching interiors that were not gray, black or tan!

1976 "Lipstick" Edition

### 1975 Jade Luxury Group