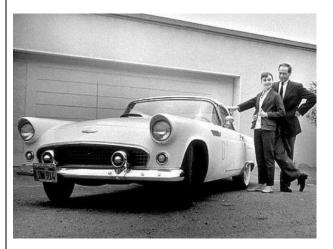

### But here is the rest of the story:

For her birthday this year, John gave Dorothy a stereo-high fidelity record player and radio combination. He drives a white 1960 Thunderbird and she a white 1959 Chevrolet convertible. Both cars were traded for the Corvettes that John won two years in a row. John and she liked the sports cars but the large family made them impractical.

SUNDAY SUN MAGAZINE, SEPTEMBER 25, 1960

Unites end his wife, Dorothy, in front of their home. The our of the curb is his, the one buck in the drive is here.

Way to go John. And Mrs U. (Note the humble abode that they resided in.)