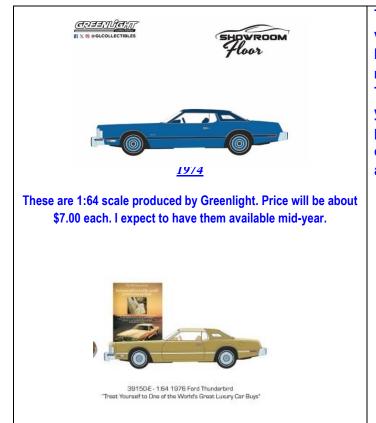

# **Collector's Corner:**

For those of us that are collectors of Thunderbird models and memorabilia, the diecast model makers have finally discovered that there is a market for the "big" Birds, the 1972-76 versions of this great marque. These are previewed below. Let me knmow in advance if you are interested in any of them to be certain I have enough to meet demand. The more ex

These are by Goldvarg. They are superb quality and are very well detailed. And they are pricey, about \$80 each to MATC members, retail is \$100+. Other manufacturer models of the same quality are 2-3 times more expensive. The model year is 1976. I expect to have these later this year. A very limited quantity of about 150 each is being produced so if interested let me kow ASAP. They are sold out at Goldvarg and my source only has a few still available from their allottment.