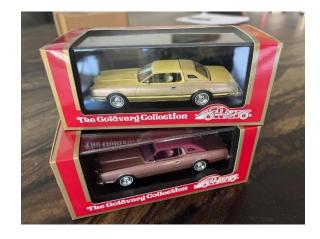

# **Collector's Corner:**

For those of us that are collectors of Thunderbird models and memorabilia, the diecast model makers have finally discovered that there is a market for the "big" Birds, the 1972-76 versions of this great marque. These are previewed below. Let me knmow in advance if you are interested in any of them to be certain I have enough to meet demand. The more ex

These are by Goldvarg. They are superb quality and are very well detailed. And they are pricey, about \$80 each to MATC members, retail is \$100+. Other manufacturer models of the same quality are 2-3 times more expensive. The model year is 1976. I expect to have these later this year. A very limited quantity of about 150 each is being produced so if interested let me kow ASAP. They are sold out at Goldvarg and my source only has a few still available from their allottment.