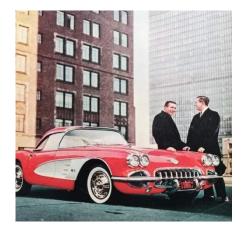

## Some John Unitas Car Trivia

# Did you know that John was gifted a new Corvette in both 1958 and 1959 because he was awarded MVP honors?

### But here is the rest of the story:

For her birthday this year, John gave Dorothy a stereo-high fidelity record player and radio combination. He drives a white 1960 Thunderbird and she a white 1959 Chevrolet convertible. Both cars were traded for the Corvettes that John won two years in a row. John and she liked the sports cars but the large family made them impractical.