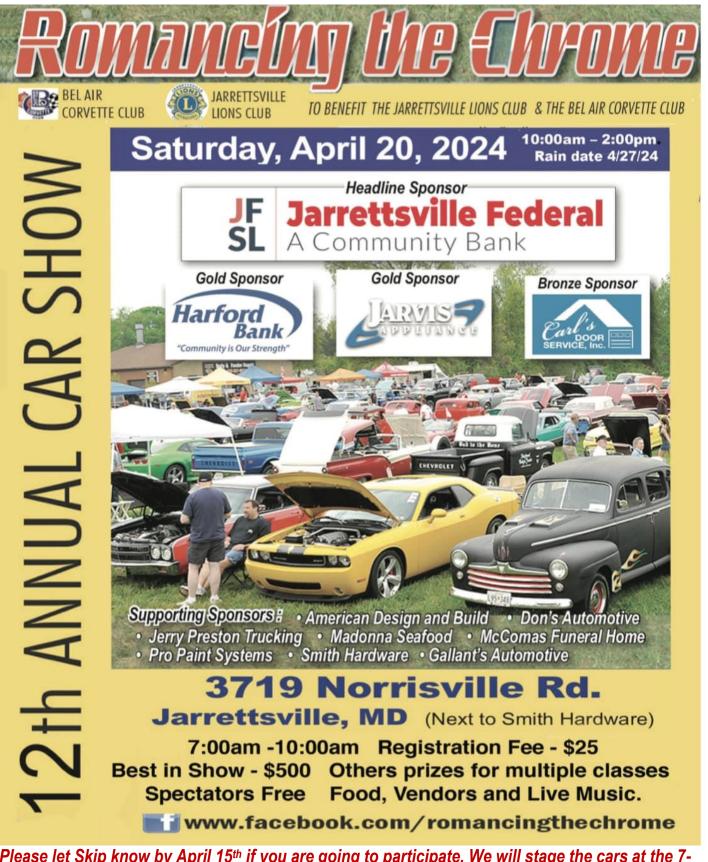

#### April 20, 2024: Romancing The Chrome

This popular annual event has always been supported by MATC members. We will stage at the 7-11 located nearby at the intersection of routes 23 and 165 at 9:15 am so we can caravan to the show. Let's have another great showing. Can we outnumber the Corvettes? Registration is at the show-we are trying to get a copy of the form so it can be pre-filled. See the attached flyer.

<u>Please let Skip know by April 15<sup>th</sup> if you are going to participate. We will stage the cars at the 7-11 at the intersection of routes 165 and 23 in Jarrettsvile at 9:15 so we can caravan and park</u> together.