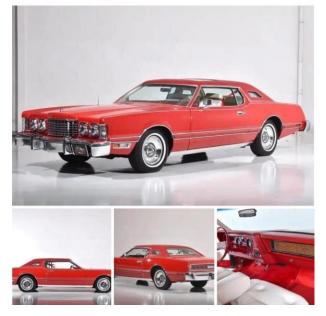

), VTC's Vice President, Bob McNelli, working with the North Central Region's Director (NC), Larry Graham, began to explore hotel options and potential tours to serve VTC's members. An exploratory information sheet was provided to various hotels and proposals were solicited.

Joined later by the real management team of Terri McNeill and Kate Graham, Larry, Bob and company visited the Grand Rapids area in April 2023 to review the hotels and evaluate each hotel to enable the best choice for the club. The eventual choice:



**NOTE:** Registration form and the event schedule are included as attachments with the MATC newsletter.



# A possible Thunderbird competitor if it had been produced by Studebaker? Ah, the good old days of cars with matching interiors that were not gray, black or tan!



1976 "Lipstick" Edition



### 1975 Jade Luxury Group

## Some John Unitas Car Trivia

# Did you know that John was gifted a new Corvette in both 1958 and 1959 because he was awarded MVP honors?





### But here is the rest of the story:



For her birthday this year, John gave Dorothy a stereo-high fidelity record player and radio combination. He drives a white 1960 Thunderbird and she a white 1959 Chevrolet convertible. Both cars were traded for the Corvettes that John won two years in a row. John and she liked the sports cars but the large family made them impractical.

SUNDAY SUN MAGAZINE, SEPTEMBER 25, 1960

Unites end his wife, Dorothy, in front of their home. The our of the curb is his, the one buck in the drive is here.

Way to go John. And Mrs U. (Note the humble abode that the